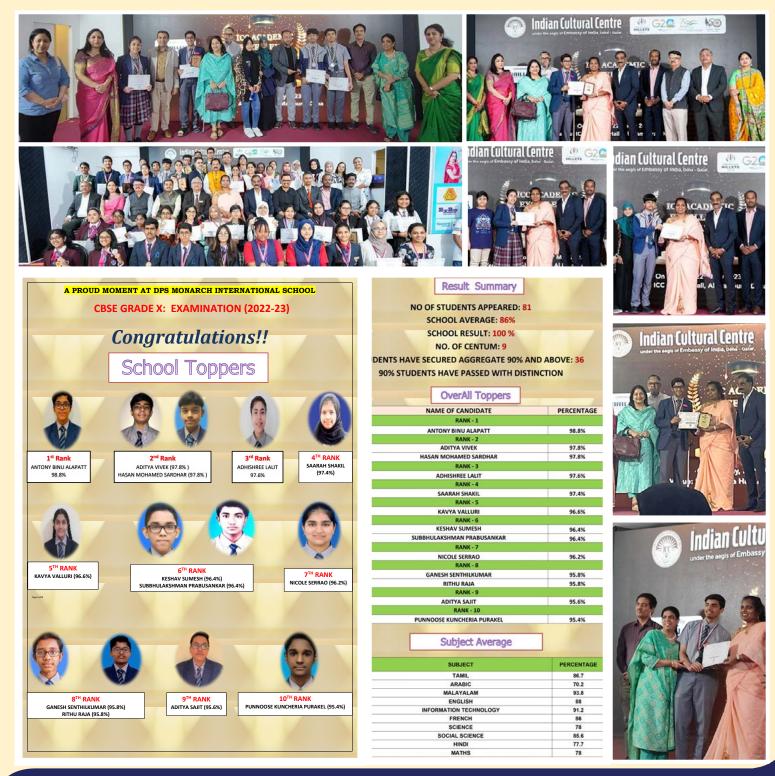

Bringing laurels to their school and raising the bars of performance, **Antony Binu Alapatt** cornered glory with a whopping of **98.8%** and emerged as the school topper. Following closely at his heels are **Aditya Vivek** and **Hasan Mohamed Sardhar** with an outstanding of **97.8%** as second toppers, **Adhishree Lalit** scored **97.6%** as third topper. **Saarah Shakil** claiming the fourth highest berth with an amazing **97.4%** and **Kavya Valluri** has secured **96.6%** as fifth topper.

Keshav Sumesh and Subbulakshman Sivakolundu Prabusankar bagged sixth position with 96.4%, Nicole Serrao grabbed seventh position with 96.2%, Ganesh Senthilkumar and Rithu Raja secured eighth position with 95.8%, Aditya Sajit grabbed ninth position with 95.6% and Punnose Kuncheria Purakel bagged tenth position with 95.4%, "The harder you work for something, the greater you'll feel when you achieve it."

# To all the Achievers in CBSE Class X - 2022-23

Total number of students who appeared for the exam were **81** with School Average of **86%** and with a **centum of 9 students. 36** students that is **45%** of the students scored aggregate **90% and above and 90%** students have passed with **Distinction** in the board exam and maintained school result of perfect **100%**.

Subject Average is as follows: English 88%, Information Technology 91.2%, Science 78%, Social Science 85.6%, Second Language 82.8% and Mathematics 78%.

The Management, Principal, Ms. Meenal Bakshi, Secondary School Headmistress, Ms. Madhu Uppal, Upper Primary and Middle School Headmaster, Mr. Sujith Kumar, Kindergarten and Lower Primary School Headmistress, Ms. Avlin Blossom, Coordinators and the teachers have congratulated the students on their excellent result. Heartiest Congratulations to all the Students!!!