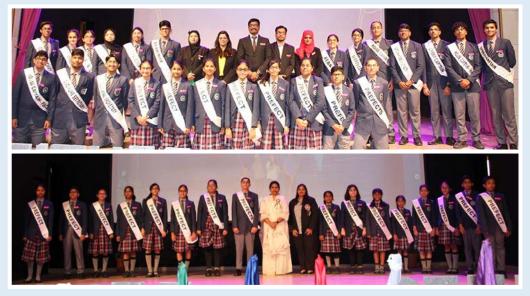

# "Success is delivered to the deserving."

The outcome of education with a difference, our school's motto, was witnessed firsthand as DPS Monarch International School organized a special assembly for **Grades IX to XII** on **15th May 2023** to celebrate and applaud the outstanding results for **Grade X board exams** by our Monarchians. The event was graced with the presence of School President, **Mr. Hassan Chougle**, School Vice President, **Mr. Yasir Nainar**, esteemed members of the Executive Committee; **Mr. Harish Kanjani** and **Mr. Gopi Vardhan**, Principal, **Ms. Meenal Bakshi**, Secondary School Headmistress, **Ms. Madhu Uppal**, Upper Primary and Middle School Headmaster, **Mr. Sujith Kumar** and Kindergarten and Lower Primary Headmistress, **Ms. Avlin Blossom**.

The event was opened by the guiding beacon of our school Principal, **Ms. Meenal Bakshi** who announced the overall result analysis, beaming with pride. The **2022-23** batch of **Grade X** students accomplished the great feat of a **100% pass rate** and an overall average of **86%.** The top 10 students were honored with a tumultuous round of applause. Moreover, an enlightening statistic was offered as a staggering **45%** of the students achieved **90%** above overall score. The students bagged **9 centum** and the shining stars were congratulated, along with due appreciation to the teachers who tirelessly guided and motivated them. Further, **the top 3 ranks** of each subject were showcased, each with outstanding scores.

The guests, students, and staff celebrated this accomplishment by cutting a ceremonial cake. Our futuristic school's President **Mr. Hassan Chougle** addressed the joyful students with words of wisdom and recited impactful poetry. Our school's Vice President, **Mr. Yasir Nainar**, offered sage advice to the students and reminded them to be proud of themselves and keep working hard towards victory. Well-deserved gratitude was extended by the Secondary School Headmistress, **Ms. Madhu Uppal** to the school management, all students, teachers, and supporting staff. The phenomenal results have proven that the sky is truly not the limit for our Monarchians.