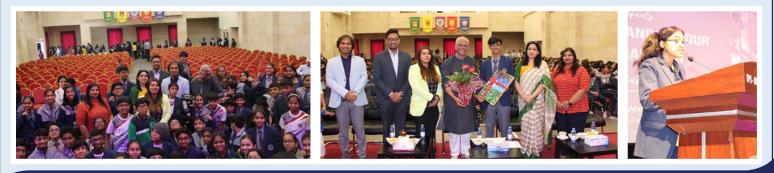

# **TOPPERS FELICITATION CEREMONY AT ICC** "It's not the will to win that matters – everyone has that. It's the will to prepare to win that matters."

**DPS Monarch International School**, Grade X Board toppers were felicitated at Indian Cultural Centre (ICC) under the patronage of Indian embassy on 23rd May 2023.

Bringing laurels to their school and raising the bars of performance, **Antony Binu Alapatt** cornered glory with a whopping of 98.8% and emerged as the school topper. Following closely at his heels are **Aditya Vivek** and **Hasan Mohamed Sardhar** with an outstanding of 97.8% as second toppers and **Adhishree Lalit** scored 97.6% as third topper.

Aditya Vivek secured 100 marks in Mathematics, Social Science and Information Technology. Adhishree Lalit scored 100 marks in Mathematics. Hasan Mohamed Sardhar scored 100 marks in Social Science. which was truly a remarkable feat. Secondary School Headmistress, Ms. Madhu Uppal and Grade IX and X Academic Coordinator, Ms. Neethu Balan graced the event with their presence.