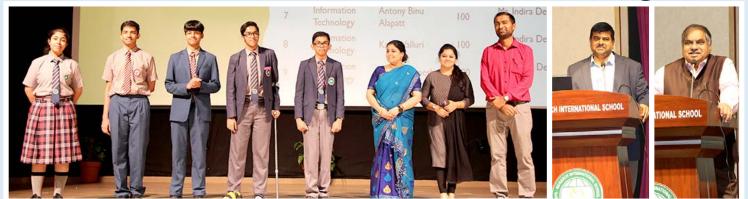

# "Success is delivered to the deserving."

The outcome of education with a difference, our school's motto, was witnessed firsthand as DPS Monarch International School organized a special assembly for **Grades IX to XII** on **15th May 2023** to celebrate and applaud the outstanding results for **Grade X board exams** by our Monarchians. The event was graced with the presence of School President, **Mr. Hassan Chougle**, School Vice President, **Mr. Yasir Nainar**, esteemed members of the Executive Committee; **Mr. Harish Kanjani** and **Mr. Gopi Vardhan**, Principal, **Ms. Meenal Bakshi**, Secondary School Headmistress, **Ms. Madhu Uppal**, Upper Primary and Middle School Headmaster, **Mr. Sujith Kumar** and Kindergarten and Lower Primary Headmistress, **Ms. Avlin Blossom**.

The event was opened by the guiding beacon of our school Principal, **Ms. Meenal Bakshi** who announced the overall result analysis, beaming with pride. The **2022-23** batch of **Grade X** students accomplished the great feat of a **100% pass rate** and an overall average of **86%.** The top 10 students were honored with a tumultuous round of applause. Moreover, an enlightening statistic was offered as a staggering **45%** of the students achieved **90%** above overall score. The students bagged **9 centum** and the shining stars were congratulated, along with due appreciation to the teachers who tirelessly guided and motivated them. Further, **the top 3 ranks** of each subject were showcased, each with outstanding scores.

The guests, students, and staff celebrated this accomplishment by cutting a ceremonial cake. Our futuristic school's President **Mr. Hassan Chougle** addressed the joyful students with words of wisdom and recited impactful poetry. Our school's Vice President, **Mr. Yasir Nainar**, offered sage advice to the students and reminded them to be proud of themselves and keep working hard towards victory. Well-deserved gratitude was extended by the Secondary School Headmistress, **Ms. Madhu Uppal** to the school management, all students, teachers, and supporting staff. The phenomenal results have proven that the sky is truly not the limit for our Monarchians.