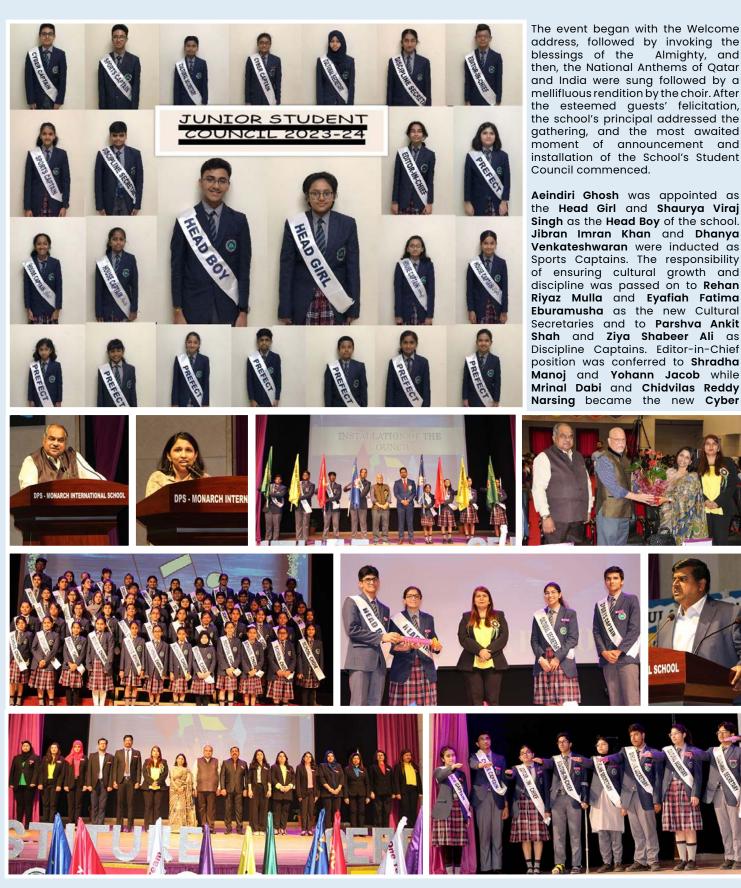

the Students' Council, **honorable Chief Guest Ms. Padma Karri, the First Secretary, Political and Information, Indian embassy, Doha, Qatar,** school President, **Mr. Hasan Chougule, Mr. Yasir Nainar**, our school Executive Committee member, and the Director of Billabong High International School, **Ms. Asma Nainar** graced the occasion in presence of school Principal, **Ms. Meenal Bakshi**, Senior Secondary School Headmistress, **Ms. Madhu Uppal**, Headmaster of Higher Primary and Middle School, **Mr. Sujith Kumar**, Headmistress of Kindergarten and Lower Primary, **Ms. Avlin Blossom**, Senior Discipline In Charge, **Mr. Aban Samuel**, Head of Junior Student Council, **Mr. Parvez Sheikh**, **House Wardens of Honesty, Integrity, Loyalty and Peace House**, teachers, parents, and students.



Captains. The responsibility of being the new House Captain was handed over to Shanice Chendur (Honesty), Vedantika Nilesh Patil (Integrity), kaashvi Darmora (Loyalty), and Isha Balaji (Peace). The students who were recognized as House Prefects were Nusaibah Fathima Ahmed and Ramakrishnan C R for Integrity; Shazil Shabeer and Diya Mahesh for Honesty; Rashi Kumari and Rakshitha A. P for Loyalty; Kavya Parag Kulkarni and Asba Fathma for Peace.

The leaders took the pledge to serve the school and fulfil their responsibilities to the best of their abilities in accordance with the vision and mission of the institution. It was a proud moment for all the parents to witness their children being invested with great responsibilities while embarking on a new journey as leaders. Fellow Monarchians w