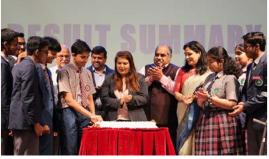

The guests, students, and staff celebrated this accomplishment by cutting a ceremonial cake. Our futuristic school's President **Mr. Hassan Chougle** addressed the joyful students with words of wisdom and recited impactful poetry. Our school's Vice President, **Mr. Yasir Nainar**, offered sage advice to the students and reminded them to be proud of themselves and keep working hard towards victory. Well-deserved gratitude was extended by the Secondary School Headmistress, **Ms. Madhu Uppal** to the school management, all students, teachers, and supporting staff. The phenomenal results have proven that the sky is truly not the limit for our Monarchians.