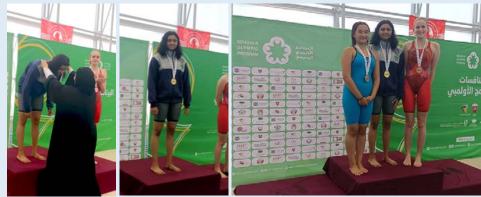

xchange insights and foster a sense of shared responsibility in nurturing young learners







# ANANYA GANESH

## "Self-discipline is what separates the winners and the losers."

DPS Monarch International School, student Ananya Smitha Ganesh was selected in the trials of SOP - School Olympic Program selection which was conducted in November 2022. In trials, Aananya secured Second position in 100 Individual Medlay. Finals was held on 15th May, 2023 in Al Arabi Sports Club and Ananya grabbed Gold Medal securing the First position.

Aananya is getting Training with British Coach in H2O Swim Club, Hamilton School Qatar.

She will be participating in Madhya Pradesh State Championship, in Neemuch from 01st June to 04th June 2023 and CBSE Clusters as well!

Congratulations Ananya! Keep Going!



# **CBSE CARROM QATAR CLUSTER COMPETITION**



#### "Winning doesn't always mean being first. Winning means you're doing better than you've ever done before."

The **CBSE Cluster**, **Qatar chapter Inter-School Carrom Championship** for boys was held on 17th and 18th May at Loyola International School, Qatar. The event saw great participation from different CBSE schools across Qatar, with each team displaying their best skills and strategies on the board. The tournament was well-organized and managed by the host school. **DPS Monarch International School** participated in two categories, under 14 and under 17. In the individual category, Monarch International School



performed exceptionally well, with two of its students winning medals. In the under 14 category, Master Atharv Rathod fr