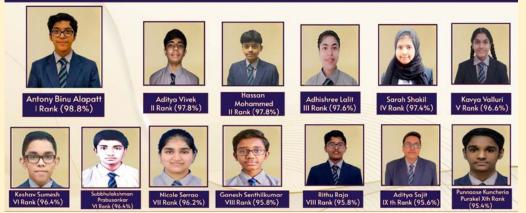

Bringing laurels to their school and raising the bars of performance, **Antony Binu Alapatt** cornered glory with a whopping of **98.8%** and emerged as the school topper. Following closely at his heels are **Aditya Vivek** and **Hasan Mohamed Sardhar** with an outstanding of **97.8%** as second toppers, **Adhishree Lalit** scored **97.6%** as third topper. **Saarah Shakil** claiming the fourth highest berth with an amazing **97.4%** and **Kavya Valluri** has secured **96.6%** as fifth topper.

Keshav Sumesh and Subbulakshman Sivakolundu Prabusankar bagged sixth position with 96.4%, Nicole Serrao grabbed seventh position with 96.2%, Ganesh Senthilkumar and Rithu Raja secured eighth position with 95.8%, Aditya Sajit grabbed ninth position with 95.6% and Punnose Kuncheria Purakel bagged tenth position with 95.4%, "The harder you work for something, the greater you'll feel when you achieve it."